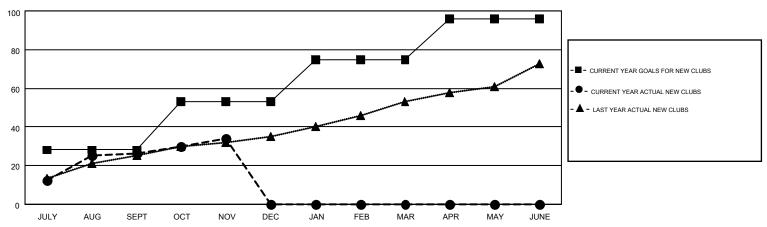

## GOALS AND ACTUAL NEW CLUBS CUMULATIVE

## MONTHLY MEMBERSHIP PROGRESS REPORT

Multiple District 322

Results as of: 11/30/2016

**LOCATION: INDIA** 

 $\mathsf{GMT}\;\mathsf{CA}\;6$ 

| GMT: NAZMUL           | HAQUE            |           |                  |                  |  |  |  |
|-----------------------|------------------|-----------|------------------|------------------|--|--|--|
|                       | Clubs            |           |                  |                  |  |  |  |
| RESULTS FOR 2016-2017 |                  |           |                  |                  |  |  |  |
| QUARTER               | NEW CLUB<br>GOAL | NEW CLUBS | DROPPED<br>CLUBS | NET<br>GAIN/LOSS |  |  |  |
| JULY/AUG/SEPT         | 28               | 26        | 7                | 19               |  |  |  |
| OCT/NOV/DEC           | 25               | 8         | 4                | 4                |  |  |  |
| JAN/FEB/MAR           | 22               | 0         | 0                | 0                |  |  |  |
| APR/MAY/JUNE          | 21               | 0         | 0                | 0                |  |  |  |