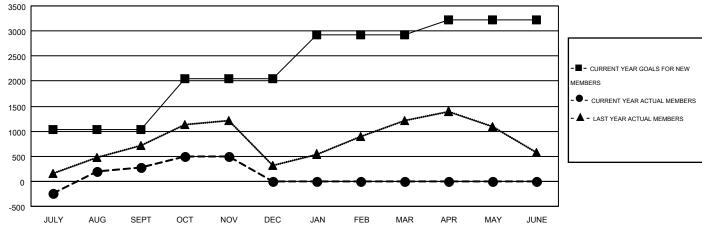

## GOALS AND ACTUAL MEMBERS CUMULATIVE

| -■- CURRENT YEAR GOALS FOR NEW    |  |  |  |
|-----------------------------------|--|--|--|
| MEMBERS                           |  |  |  |
| - ■ - CURRENT YEAR ACTUAL MEMBERS |  |  |  |
| - ▲ - LAST YEAR ACTUAL MEMBERS    |  |  |  |
|                                   |  |  |  |
|                                   |  |  |  |
|                                   |  |  |  |
|                                   |  |  |  |
|                                   |  |  |  |

| ] | Members               |                    |                                        |                    |                  |  |  |
|---|-----------------------|--------------------|----------------------------------------|--------------------|------------------|--|--|
| ╽ | RESULTS FOR 2016-2017 |                    |                                        |                    |                  |  |  |
|   | QUARTER               | NEW MEMBER<br>GOAL | CHARTER AND<br>NEW<br>MEMBERS<br>ADDED | DROPPED<br>MEMBERS | NET<br>GAIN/LOSS |  |  |
| l | JULY/AUG/SEPT         | 1,033              | 1,769                                  | 1,496              | 273              |  |  |
| l | OCT/NOV/DEC           | 1,010              | 549                                    | 328                | 221              |  |  |
| ı | JAN/FEB/MAR           | 881                | 0                                      | 0                  | 0                |  |  |
| ı | APR/MAY/JUNE          | 302                | 0                                      | 0                  | 0                |  |  |